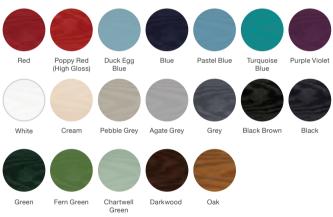

# New Colour Options

Our new colours have been inspired by the great outdoors and help you coordinate your exterior doors with the latest trends in interior design. From calming tones associated with the British countryside through to more vibrant sea blues, embrace a range of landscapes to incorporate the natural world into the comfort of your home.

The two new greys - Pebble Grey and Agate Grey – match particularly well with a neutral palette to create a welcoming entrance to any home. For those with a bolder design preference, a front door in Purple Violet, Fern Green or Turquoise Blue can be used to create a focal point both inside and outside.

# Colour Options

The doors in our collection are available in a diverse range of colours (both sides) to suit the character of your home. Please note: if you select a wood-grain colour on both sides of your door, this will only be available in certain door styles.