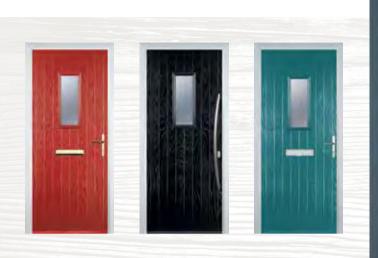

# New Colour Options

Our new colours have been inspired by the great outdoors and help you coordinate your exterior doors with the latest trends in interior design. From calming tones associated with the British countryside through to more vibrant sea blues, embrace a range of landscapes to incorporate the natural world into the comfort of your home.

The two new greys - Pebble Grey and Agate Grey – match particularly well with a neutral palette to create a welcoming entrance to any home. For those with a bolder design preference, a front door in Purple Violet, Fern Green or Turquoise Blue can be used to create a focal point both inside and outside.