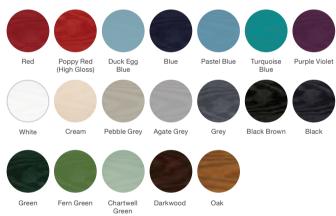

# New Colour Options

Our new colours have been inspired by the great outdoors and help you coordinate your exterior doors with the latest trends in interior design. From calming tones associated with the British countryside through to more vibrant sea blues, embrace a range of landscapes to incorporate the natural world into the comfort of your home.

The two new greys - Pebble Grey and Agate Grey – match particularly well with a neutral palette to create a welcoming entrance to any home. For those with a bolder design preference, a front door in Purple Violet, Fern Green or Turquoise Blue can be used to create a focal point both inside and outside.

See page 52 for all Colour Options

# Colour Options

The doors in our collection are available in a diverse range of colours (both sides) to suit the character of your home. Please note: if you select a wood-grain colour on both sides of your door, this will only be available in certain door styles.