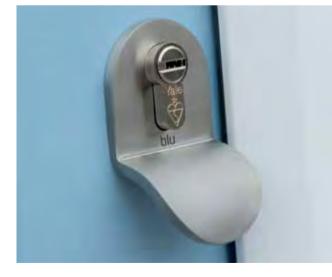

e, you can make your door unique to you. Browse this section to find the right touches to provide the perfect finish to your door.



# Colour Options

The doors in our collection are available in a diverse range of colours (both sides) to suit the character of your home. Please note: if you select a wood-grain colour on both sides of your door, this will only be available in certain door styles.



# Glazing

The range of glass options add character to your door and light to your home, whilst still offering you complete privacy.

### Glazing Patterns and Backing Glass









Chantilly™



Autumn™



Flemish™





Charcoal Sticks<sup>™</sup>



Everglade™

Florielle™





Mayflower™



Oak™



Satin

Contora™

Taffeta™

Pelerine™

Warwick™

# Contemporary Furniture



Handleless Option



#### High Lock Option



### Availability by Door Style

|               |                |                 |                  |                |                |                  |                            |         |                  |                  |                 |                  | •       | <ul> <li></li> &lt;</ul> |         |         |              |                  |
|---------------|----------------|-----------------|------------------|----------------|----------------|------------------|----------------------------|---------|------------------|------------------|-----------------|------------------|---------|-------------------------------------------------------------------------------------------------------------------------------------------------------------------