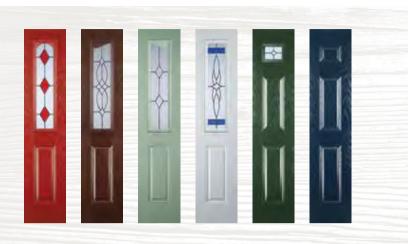

# Timeless, Classic Designs

Our selection of Traditional door styles offer both expressive style and enduring performance.

With a host of customisable options to choose from across colour palette, glazing, ironmongery and security, these elegant doors provide the strength and beauty to make a bold statement, whatever your property style.

# 2 Panel 2 Square

Colours

Th. 1 3 Drop Diamond Blue, Green or Red

Crystal Harmony

Blue, Green, Red or Frost

Finesse (only on frosted triple-glazed)

Classic (only on frosted triple-glazed)

Flair (only on frosted triple-glazed)