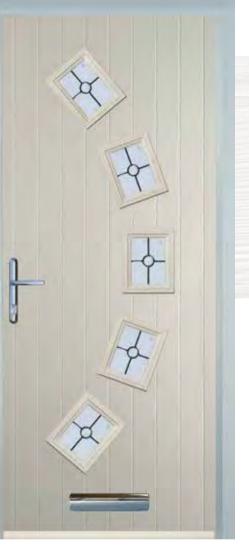

# 2 Panel 1 Square

Colours

2x3 Drop Diamond Blue, Green, Red

Crystal Diamond (only on Stippolyte)

Crystal Bohemia Blue, Green, Red or Frost

Murano

Blue, Green, Red or Black

Crystal Harmony M. Blue, Green, Red or Frost

Brass Art Clarity

(only on frosted triple-glazed)

Mackintosh Rose

Fleur

English Rose

Enfield (no pattern required)

Staxton (no pattern required)

18