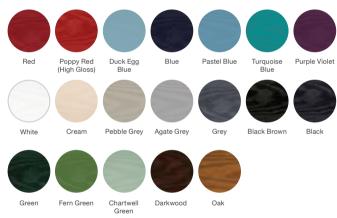

# New Colour Options

Our new colours have been inspired by the great outdoors and help you coordinate your exterior doors with the latest trends in interior design. From calming tones associated with the British countryside through to more vibrant sea blues, embrace a range of landscapes to incorporate the natural world into the comfort of your home.

The two new greys - Pebble Grey and Agate Grey – match particularly well with a neutral palette to create a welcoming entrance to any home. For those with a bolder design preference, a front door in Purple Violet, Fern Green or Turquoise Blue can be used to create a focal point both inside and outside.

# Colour Options

The doors in our collection are available in a diverse range of colours (both sides) to suit the character of your home. Please note: if you select a wood-grain colour on both sides of your door, this will only be available in certain door styles.