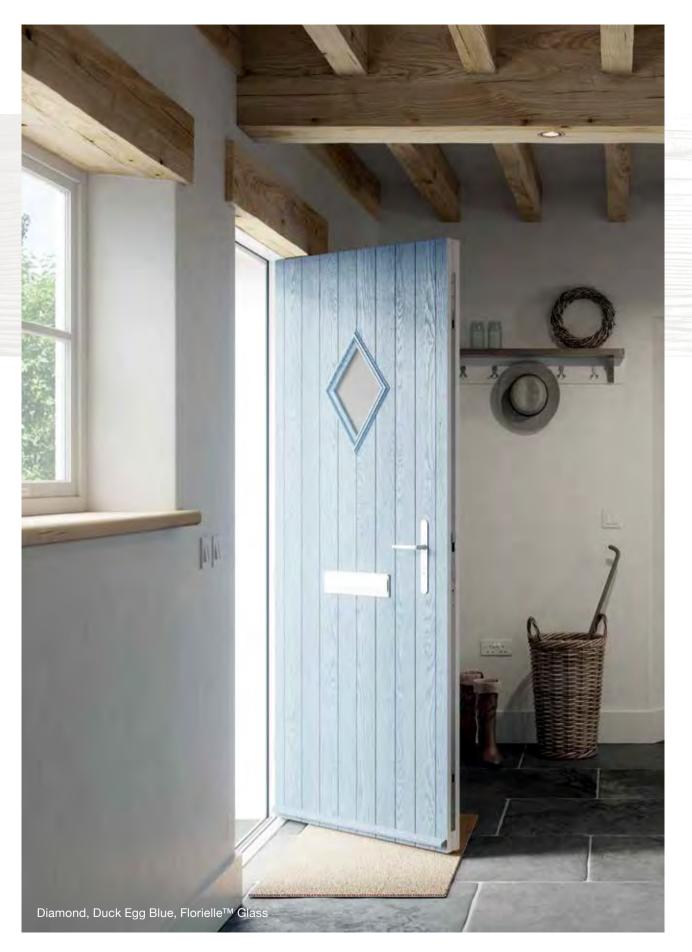

y on Stippolyte)



Crystal Diamond (only on Stippolyte)

> Zinc Art Elegance (only on frosted triple-glazed)



Murano Black, Blue, Green or Red





Classic (only on frosted triple-glazed)



Zinc Art Abstract (only on frosted triple-glazed)



Flair (only on frosted triple-glazed)



Art Clarity Brass or Zinc (only on frosted triple-glazed)



Enfield (no pattern required)



Staxton (no pattern required)

# 4 Panel Sunburst



Colours









# Elegant, Modern Designs

This collection of modern doors are inspired by contemporary, minimalist stylings. Boasting an array of glazing options, from abstract to art deco influences.

This family of doors couples well with modern architecture, or as a contrast to more traditional properties.



Page 40



Page 44

Page 42



Page 47

Page 46



## Diamond



Colours







# 1 Square



Colours





K

Zinc Art Abstract (only on frosted triple-glazed)



Art Clarity Crystal Diamond Brass or Zinc (only on (only on frosted triple-glazed) Stippolyte)



Murano Black, Blue, Green or Red



Enfield (no pattern required)



Staxton (no pattern required)



Flair (only on frosted triple-glazed)



Finesse (only on frosted triple-glazed)

32

### Curve



Colours







Flair (only on frosted triple-glazed)



Finesse (only on frosted triple-glazed) Zinc Art Elegance (only on frosted triple-glazed)

Zinc Art Abstract (only on frosted triple-glazed)



Enfield (no pattern required) Staxton (no pattern required)

### 3 Diamond



Colours









# 3 Square



Colours









Flair (only on frosted triple-glazed)







Finesse (only on