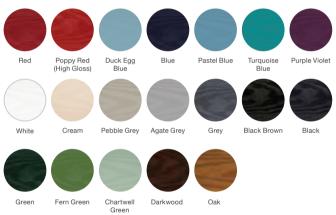

# New Colour Options

Our new colours have been inspired by the great outdoors and help you coordinate your exterior doors with the latest trends in interior design. From calming tones associated with the British countryside through to more vibrant sea blues, embrace a range of landscapes to incorporate the natural world into the comfort of your home.

The two new greys - Pebble Grey and Agate Grey – match particularly well with a neutral palette to create a welcoming entrance to any home. For those with a bolder design preference, a front door in Purple Violet, Fern Green or Turquoise Blue can be used to create a focal point both inside and outside.

See page 52 for all Colour Options

# Colour Options

The doors in our collection are available in a diverse range of colours (both sides) to suit the character of your home. Please note: if you select a wood-grain colour on both sides of your door, this will only be available in certain door styles.