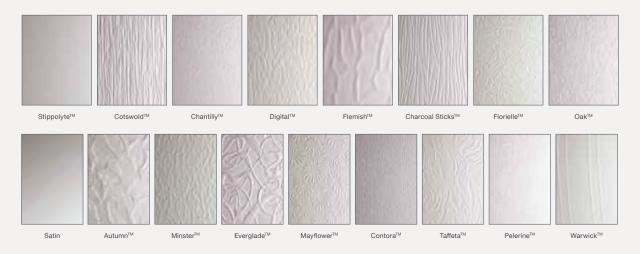

### Glazing Patterns and Backing Glass

Chantilly™

Autumn™

Flemish™

Charcoal Sticks<sup>™</sup>

Everglade™

Florielle™

Mayflower™

Oak™

Satin

Contora™

Taffeta™

Pelerine™

Warwick™