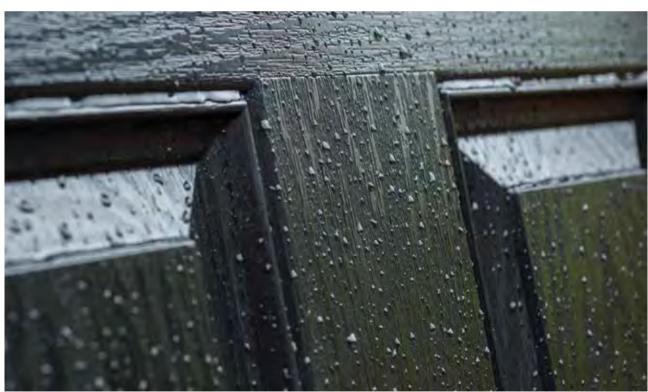

#### **Rainfall Tested**

The average rainfall in the UK is between 700mm a year in East Anglia and 3,000mm a year in the Scottish Highlands.\*\*

| - WATERTIGHTNESS          | AIR PERMEABILITY          | - WIND RESISTANCE -       |
|---------------------------|---------------------------|---------------------------|
| Tested in accordance with | Tested in accordance with | Tested in accordance with |
| BSEN 1027                 | BSEN 1026                 | BSEN 12211                |