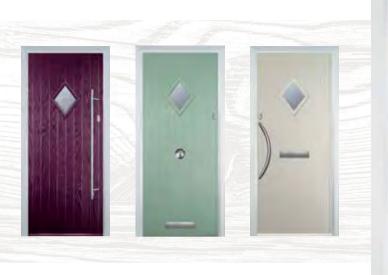

# 2 Panel 2 Square

Colours

Th. 1 3 Drop Diamond Blue, Green or Red

Crystal Harmony

Blue, Green, Red or Frost

Finesse (only on frosted triple-glazed)

Classic (only on frosted triple-glazed)

Flair (only on frosted triple-glazed)

## Diamond

Colours