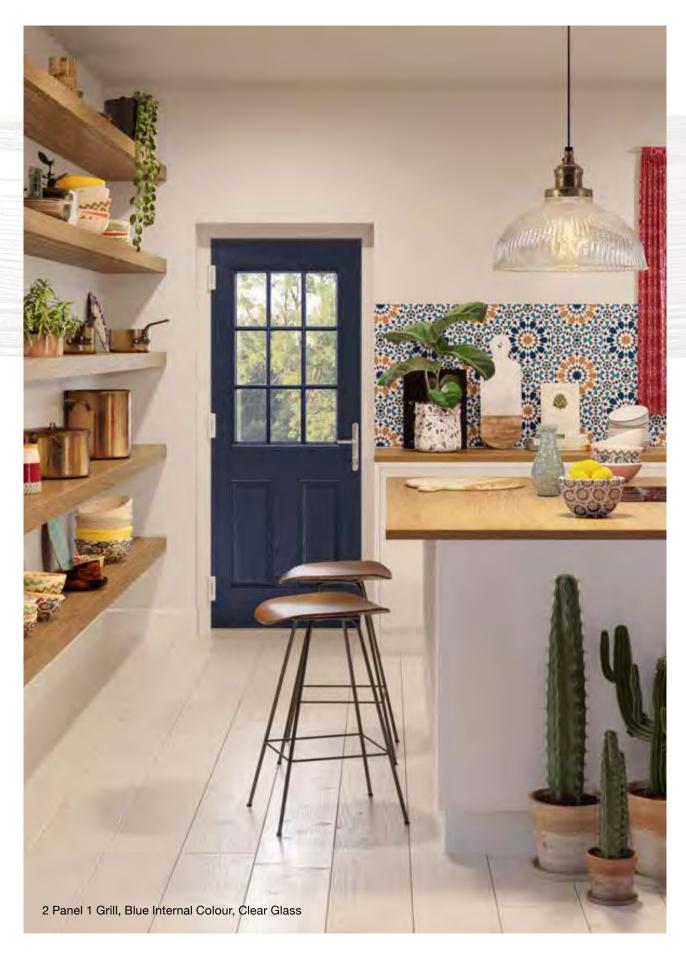

l Bohemia Blue, Green, Red or Frost



Murano

Blue, Green, Red or Black



Crystal Harmony M. Blue, Green, Red or Frost

Brass Art Clarity

(only on frosted triple-glazed)

Mackintosh Rose

Fleur





English Rose



Enfield (no pattern required)



Staxton (no pattern required)



18







# 2 Panel 1 Arch



Colours







Crystal Harmony Blue, Green, Red or Frost



Crystal Bohemia Blue, Green, Red or Frost



Crystal Eternity (only on Stippolyte)



Murano Blue, Green, Red or Black



Mackintosh Rose



Brass Art Clarity (only on frosted triple-glazed)



Fleur



Zinc Art Elegance (only on frosted triple-glazed)



English Rose



Zinc Art Abstract (only on frosted triple-glazed)



Enfield (no pattern required)



Staxton (no pattern required)

## 2 Panel 1 Grill



Colours









# 2 Panel Sunburst



Colours







# 4 Panel 1 Arch



Colours







Classic (only on frosted triple-glazed)



Crystal Harmony Blue, Green, Red or Frost



Mackintosh Rose



Flair (only on frosted triple-glazed)



Zinc Art Elegance (no pattern required)



Fleur



Finesse (only on frosted triple-glazed)



Zinc Art Abstract (only on frosted triple-glazed)



English Rose



Murano Blue, Green, Red or Black



Art Clarity Brass or Zinc (only on frosted triple-glazed)



Crystal Tulip Arch (only on Stippolyte)



Enfield (no pattern required)



Crystal Bohemia Blue, Green, Red or Frost



Staxton (no pattern required)

## 2 Panel 4 Square







### Glass Designs



Enfield (no pattern required)

Art Clarity Brass or Zinc (only on frosted triple-glazed)

Staxton (no pattern require