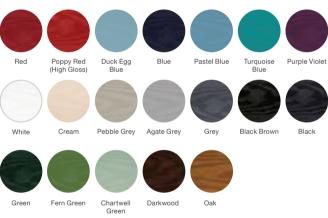

# New Colour Options

Our new colours have been inspired by the great outdoors and help you coordinate your exterior doors with the latest trends in interior design. From calming tones associated with the British countryside through to more vibrant sea blues, embrace a range of landscapes to incorporate the natural world into the comfort of your home.

The two new greys - Pebble Grey and Agate Grey – match particularly well with a neutral palette to create a welcoming entrance to any home. For those with a bolder design preference, a front door in Purple Violet, Fern Green or Turquoise Blue can be used to create a focal point both inside and outside.

See page 52 for all Colour Options

# Colour Options

The doors in our collection are available in a diverse range of colours (both sides) to suit the character of your home. Please note: if you select a wood-grain colour on both sides of your door, this will only be available in certain door styles.