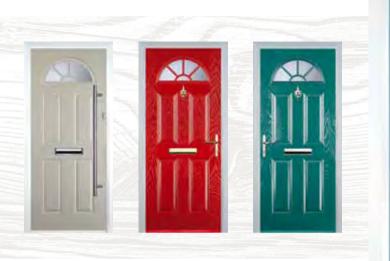

# Timeless, Classic Designs

Our selection of Traditional door styles offer both expressive style and enduring performance.

With a host of customisable options to choose from across colour palette, glazing, ironmongery and security, these elegant doors provide the strength and beauty to make a bold statement, whatever your property style.

# Colour Options

The doors in our collection are available in a diverse range of colours (both sides) to suit the character of your home. Please note: if you select a wood-grain colour on both sides of your door, this will only be available in certain door styles.