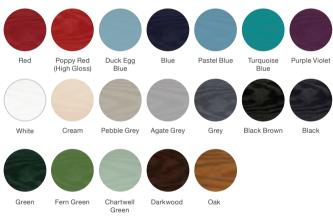

# Colour Options

The doors in our collection are available in a diverse range of colours (both sides) to suit the character of your home. Please note: if you select a wood-grain colour on both sides of your door, this will only be available in certain door styles.