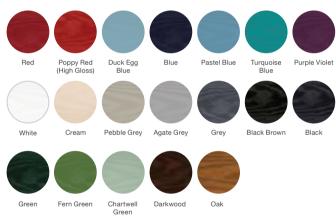

# New Colour Options

Our new colours have been inspired by the great outdoors and help you coordinate your exterior doors with the latest trends in interior design. From calming tones associated with the British countryside through to more vibrant sea blues, embrace a range of landscapes to incorporate the natural world into the comfort of your home.

The two new greys - Pebble Grey and Agate Grey – match particularly well with a neutral palette to create a welcoming entrance to any home. For those with a bolder design preference, a front door in Purple Violet, Fern Green or Turquoise Blue can be used to create a focal point both inside and outside.

# Colour Options

The doors in our collection are available in a diverse range of colours (both sides) to suit the character of your home. Please note: if you select a wood-grain colour on both sides of your door, this will only be available in certain door styles.