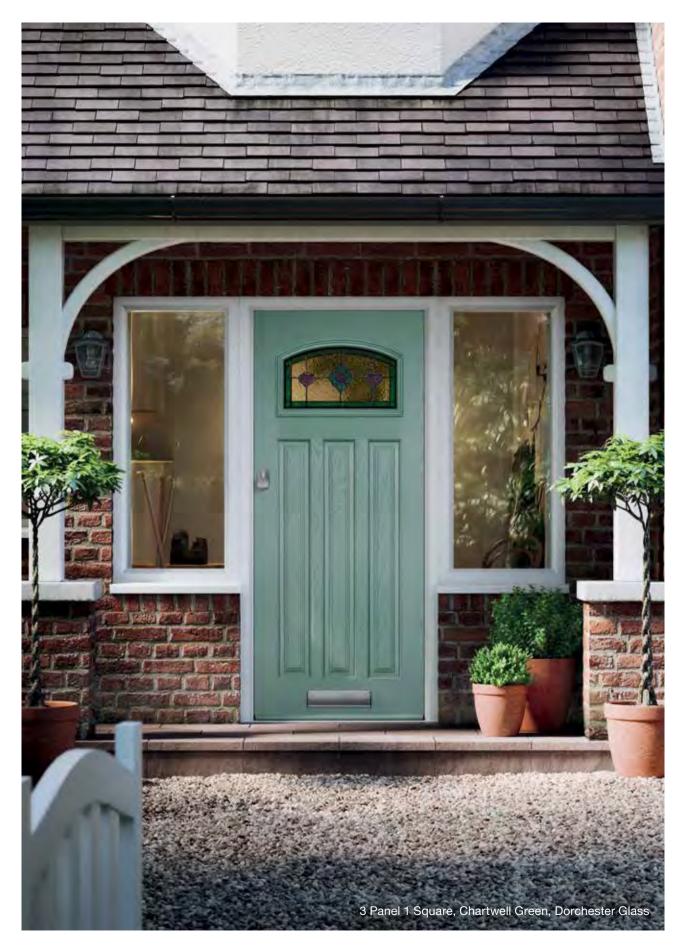

# 3 panel 1 square

#### Colours

Simplicity Brass or Zinc (Stippolyte, Satin and Minster only)

Reflections (Stippolyte and Satin only)

Prairie (Stippolyte and Satin only)

Kensington (Satin only)

Havana (Stippolyte and Satin only)

Caledonian Rose (Satin only)