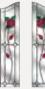

# 2 Panel 2 Square

Colours

Th. 1 3 Drop Diamond Blue, Green or Red

Crystal Harmony

Blue, Green, Red or Frost

Finesse (only on frosted triple-glazed)

Classic (only on frosted triple-glazed)

Flair (only on frosted triple-glazed)

Crystal Diamond (only on Stippolyte)

1 4 ģ ٠ Murano

Enfield (no pattern required)

Staxton required)

Art Clarity

汞

(no pattern

12

Glass Designs

\* \* \*

Fleur

Brass or Zinc (only on frosted triple-glazed)

大公

1 AN