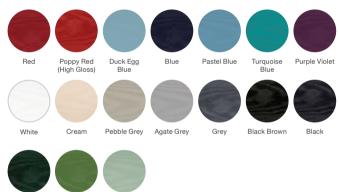

# New Colour Options

Our new colours have been inspired by the great outdoors and help you coordinate your exterior doors with the latest trends in interior design. From calming tones associated with the British countryside through to more vibrant sea blues, embrace a range of landscapes to incorporate the natural world into the comfort of your home.

The two new greys - Pebble Grey and Agate Grey – match particularly well with a neutral palette to create a welcoming entrance to any home. For those with a bolder design preference, a front door in Purple Violet, Fern Green or Turquoise Blue can be used to create a focal point both inside and outside.

See page 52 for all Colour Options

# Colour Options

The doors in our collection are available in a diverse range of colours (both sides) to suit the character of your home. Please note: if you select a wood-grain colour on both sides of your door, this will only be available in certain door styles.