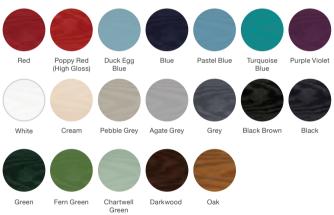

# New Colour Options

Our new colours have been inspired by the great outdoors and help you coordinate your exterior doors with the latest trends in interior design. From calming tones associated with the British countryside through to more vibrant sea blues, embrace a range of landscapes to incorporate the natural world into the comfort of your home.

The two new greys - Pebble Grey and Agate Grey – match particularly well with a neutral palette to create a welcoming entrance to any home. For those with a bolder design preference, a front door in Purple Violet, Fern Green or Turquoise Blue can be used to create a focal point both inside and outside.

# Colour Options

The doors in our collection are available in a diverse range of colours (both sides) to suit the character of your home. Please note: if you select a wood-grain colour on both sides of your door, this will only be available in certain door styles.