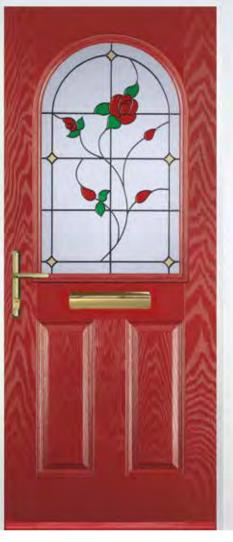

# 2 Panel 2 Arch

Colours

3 Drop Diamond Blue, Green or Red

Crystal Harmony Blue, Green, Red or Frost

Mackintosh Rose

Finesse (only on frosted triple-glazed)

English Rose

Classic (only on frosted triple-glazed)

Glass Designs

Flair (only on frosted triple-glazed)

14

Crystal Diamond (only on Stippolyte)

- 61 Zinc Art Elegance (only on frosted triple-glazed)

Murano Black, Blue, Green or Red

Zinc Art Abstract (only on frosted triple-glazed)

Crystal Bohemia

Brass Art Clarity (only on frosted triple-glazed)