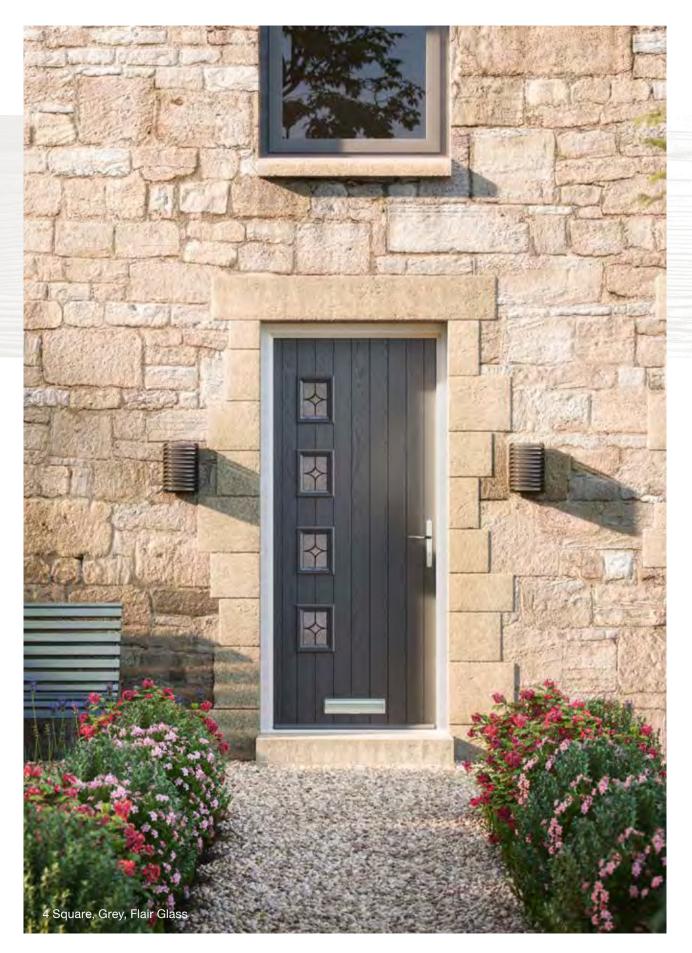

## 4 Square

Colours

Glass Designs

Flair (only on frosted triple-glazed)

| - | 13 |
|---|----|
|   |    |

di

Finesse (only on frosted triple-glazed)

| A |
|---|