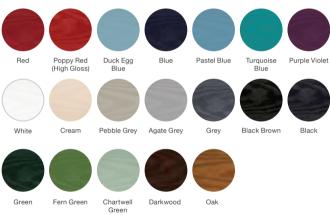

# Colour Options

The doors in our collection are available in a diverse range of colours (both sides) to suit the character of your home. Please note: if you select a wood-grain colour on both sides of your door, this will only be available in certain door styles.