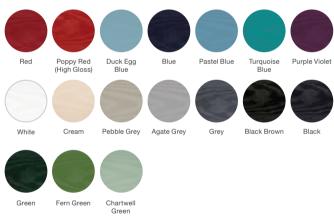

# New Colour Options

Our new colours have been inspired by the great outdoors and help you coordinate your exterior doors with the latest trends in interior design. From calming tones associated with the British countryside through to more vibrant sea blues, embrace a range of landscapes to incorporate the natural world into the comfort of your home.

The two new greys - Pebble Grey and Agate Grey – match particularly well with a neutral palette to create a welcoming entrance to any home. For those with a bolder design preference, a front door in Purple Violet, Fern Green or Turquoise Blue can be used to create a focal point both inside and outside.

See page 52 for all Colour Options

# Colour Options

The doors in our collection are available in a diverse range of colours (both sides) to suit the character of your home. Please note: if you select a wood-grain colour on both sides of your door, this will only be available in certain door styles.