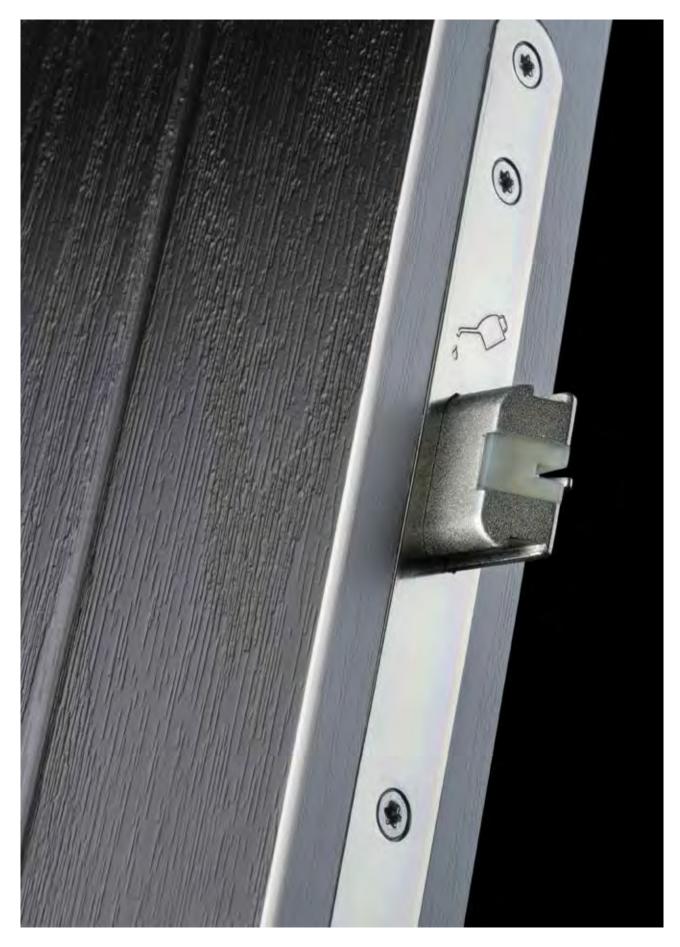

# Locking Options

We know a secure door is important to our customers, and that's why our range of locks, cylinders and handles are tested, certificated and accredited to industry standards. The combination of these locks and a reliably strong structural frame make our doors unrivalled in terms of the peace of mind they offer.

#### GU Slam Lock

Yale TS007 3 Star Handle/ Cylinder Combination Option

Yale's superior cylinder and platinum handle combination is accredited with the coveted TS007 3\* BSi Kitemark – one of the most secure available for composite doors and locks. Subjected to extensive tests, it can resist anything the most determined burglar can throw at it.

#### Yale Lockmaster

Developed and tested to deliver superior security and ease of use. British made and featuring a combination of hooks and anti-lift bolts for proven and reassuring protection.