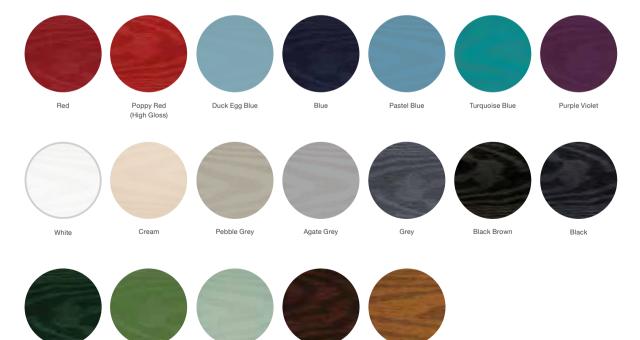

# New Colour Options

Our new colours have been inspired by the great outdoors and help you coordinate your exterior doors with the latest trends in interior design. From calming tones associated with the British countryside through to more vibrant sea blues, embrace a range of landscapes to incorporate the natural world into the comfort of your home.

The two new greys - Pebble Grey and Agate Grey – match particularly well with a neutral palette to create a welcoming entrance to any home. For those with a bolder design preference, a front door in Purple Violet, Fern Green or Turquoise Blue can be used to create a focal point both inside and outside.

See page 52 for all Colour Options

# Colour Options

The doors in our collection are available in a diverse range of colours (both sides) to suit the character of your home. Please note: if you select a wood-grain colour on both sides of your door, this will only be available in certain door styles.