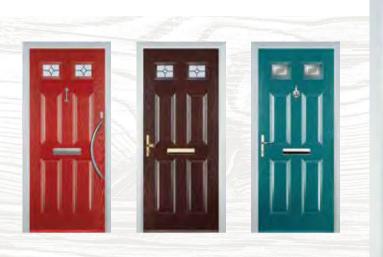

# Colour Options

The doors in our collection are available in a diverse range of colours (both sides) to suit the character of your home. Please note: if you select a wood-grain colour on both sides of your door, this will only be available in certain door styles.