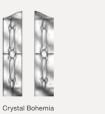

Crystal Bohemia

Brass Art Clarity (only on frosted triple-glazed)

Enfield (no pattern required)

Crystal Bohemia Blue, Green, Red or Frost

Staxton (no pattern required)

Classic (only on frosted triple-glazed)

Crystal Bohemia Blue, Green, Red or Frost

Mackintosh Rose

(only on frosted triple-glazed)

Blue, Green, Red or Frost

Glass Designs

Finesse (only on frosted triple-glazed)

## Cottage Halfglaze

Colours

2x3 Drop Diamond Blue, Green, Red

Crystal Bohemia Blue, Green, Red or Frost Blue, Green, Red or Black

Crystal Diamond (only on Stippolyte)

Murano

Glass Designs

Brass Art Clarity