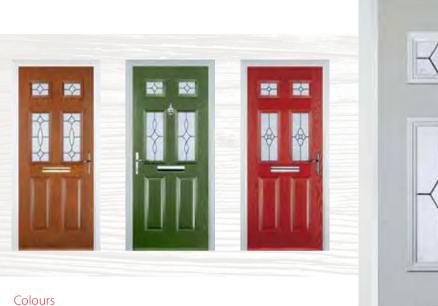

# Timeless, Classic Designs

Our selection of Traditional door styles offer both expressive style and enduring performance.

With a host of customisable options to choose from across colour palette, glazing, ironmongery and security, these elegant doors provide the strength and beauty to make a bold statement, whatever your property style.

# Colour Options

The doors in our collection are available in a diverse range of colours (both sides) to suit the character of your home. Please note: if you select a wood-grain colour on both sides of your door, this will only be available in certain door styles.