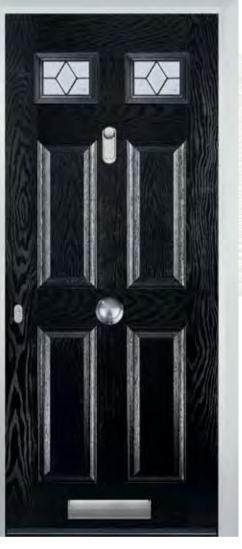

# Timeless, Classic Designs

Our selection of Traditional door styles offer both expressive style and enduring performance.

With a host of customisable options to choose from across colour palette, glazing, ironmongery and security, these elegant doors provide the strength and beauty to make a bold statement, whatever your property style.

# 2 Panel 2 Square

Colours

Th. 1 3 Drop Diamond Blue, Green or Red

Crystal Harmony

Blue, Green, Red or Frost

Finesse (only on frosted triple-glazed)

Classic (only on frosted triple-glazed)

Flair (only on frosted triple-glazed)