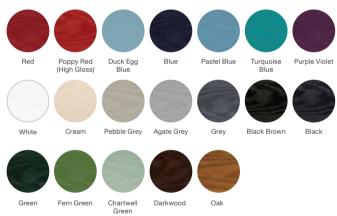

# New Colour Options

Our new colours have been inspired by the great outdoors and help you coordinate your exterior doors with the latest trends in interior design. From calming tones associated with the British countryside through to more vibrant sea blues, embrace a range of landscapes to incorporate the natural world into the comfort of your home.

The two new greys - Pebble Grey and Agate Grey – match particularly well with a neutral palette to create a welcoming entrance to any home. For those with a bolder design preference, a front door in Purple Violet, Fern Green or Turquoise Blue can be used to create a focal point both inside and outside.

See page 52 for all Colour Options

# Colour Options

The doors in our collection are available in a diverse range of colours (both sides) to suit the character of your home. Please note: if you select a wood-grain colour on both sides of your door, this will only be available in certain door styles.