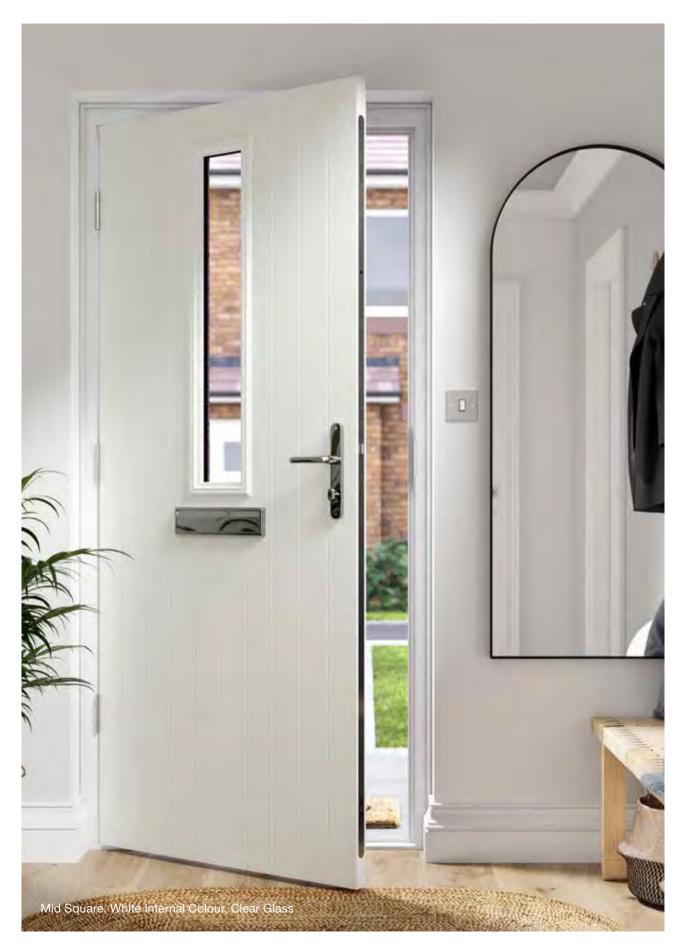

## Mid Square

Colours

3 Drop Diamond Blue, Green or Red

Finesse (only on frosted triple-glazed)

Fleur

Flair (only on frosted triple-glazed)

Glass Designs

Zinc Art Elegance (only on frosted triple-glazed)

(no pattern required)

Staxton (no pattern required)

Classic (only on frosted triple-glazed)

41

Art Clarity Brass or Zinc (only on frosted triple-glazed)