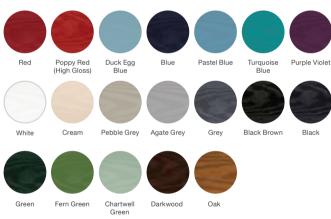

# Colour Options

The doors in our collection are available in a diverse range of colours (both sides) to suit the character of your home. Please note: if you select a wood-grain colour on both sides of your door, this will only be available in certain door styles.