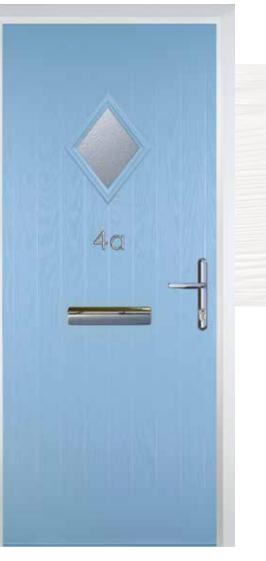

Diamond (only on Stippolyte)

> Zinc Art Elegance (only on frosted triple-glazed)



Murano Black, Blue, Green or Red





Classic (only on frosted triple-glazed)



Zinc Art Abstract (only on frosted triple-glazed)



Flair (only on frosted triple-glazed)



Art Clarity Brass or Zinc (only on frosted triple-glazed)



Enfield (no pattern required)



Staxton (no pattern required)

# 4 Panel Sunburst



Colours









# Elegant, Modern Designs

This collection of modern doors are inspired by contemporary, minimalist stylings. Boasting an array of glazing options, from abstract to art deco influences.

This family of doors couples well with modern architecture, or as a contrast to more traditional properties.



Page 40



Page 44

Page 42



Page 47

Page 46



## Diamond



Colours







# 1 Square



Colours





K

Zinc Art Abstract (only on frosted triple-glazed)



Art Clarity Crystal Diamond Brass or Zinc (only on (only on frosted triple-glazed) Stippolyte)



Murano Black, Blue, Green or Red



Enfield (no pattern required)



Staxton (no pattern required)



Flair (only on frosted triple-glazed)



Finesse (only on frosted triple-glazed)

32

### Curve



Colours







Flair (only on frosted triple-glazed)



Finesse (only on frosted triple-glazed) Zinc Art Elegance (only on frosted triple-glazed)

Zinc Art Abstract (only on frosted triple-glazed)



Enfield (no pattern required) Staxton (no pattern required)

### 3 Diamond



Colours









# 3 Square



Colours









Flair (only on frosted triple-glazed)







Finesse (only on frosted triple-glazed)

Gl