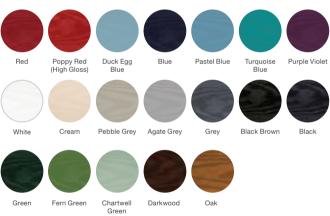

# New Colour Options

Our new colours have been inspired by the great outdoors and help you coordinate your exterior doors with the latest trends in interior design. From calming tones associated with the British countryside through to more vibrant sea blues, embrace a range of landscapes to incorporate the natural world into the comfort of your home.

The two new greys - Pebble Grey and Agate Grey – match particularly well with a neutral palette to create a welcoming entrance to any home. For those with a bolder design preference, a front door in Purple Violet, Fern Green or Turquoise Blue can be used to create a focal point both inside and outside.

See page 52 for all Colour Options

Zinc Art Elegance

(only on frosted triple-glazed)

Colours

Darkwood

Oak

Green

Fern Green

Chartwell Green

# Colour Options

The doors in our collection are available in a diverse range of colours (both sides) to suit the character of your home. Please note: if you select a wood-grain colour on both sides of your door, this will only be available in certain door styles.