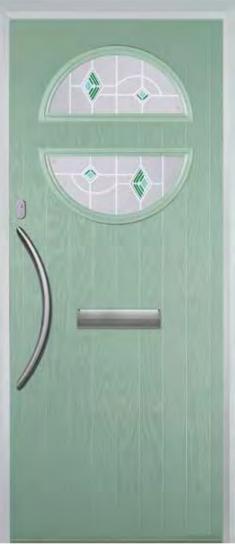

Classic (only on frosted triple-glazed)

Crystal Bohemia Blue, Green, Red or Frost

Mackintosh Rose

(only on frosted triple-glazed)

Blue, Green, Red or Frost

Glass Designs

Finesse (only on frosted triple-glazed)

Zinc Art Elegance (only on frosted triple-glazed)

English Rose

Murano Blue, Green, Red or Black

Zinc Art Abstract (only on frosted triple-glazed)

Enfield (no pattern required)

Crystal Tulip Arch (only on Stippolyte)

Art Clarity Brass or Zinc (only on frosted triple-glazed)

Staxton (no pattern required)