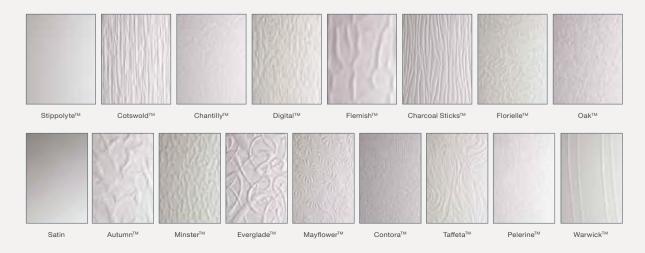

# Glazing

The range of glass options add character to your door and light to your home, whilst still offering you complete privacy.

### Glazing Patterns and Backing Glass

Chantilly™

Autumn™

Flemish™

Charcoal Sticks<sup>™</sup>

Everglade™

Florielle™

Mayflower™

Oak™

Satin

Contora™

Taffeta™

Pelerine™

Warwick™