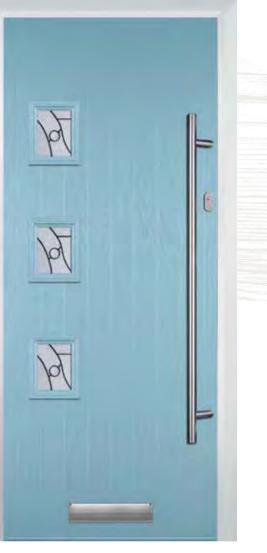

# 3 Square

Colours

Flair (only on frosted triple-glazed)

Finesse (only on frosted triple-glazed)

Glass Designs

Zinc Art Elegance (only on frosted triple-glazed)

P

1

Enfield (no pattern required)

1

Staxton (no pattern required)