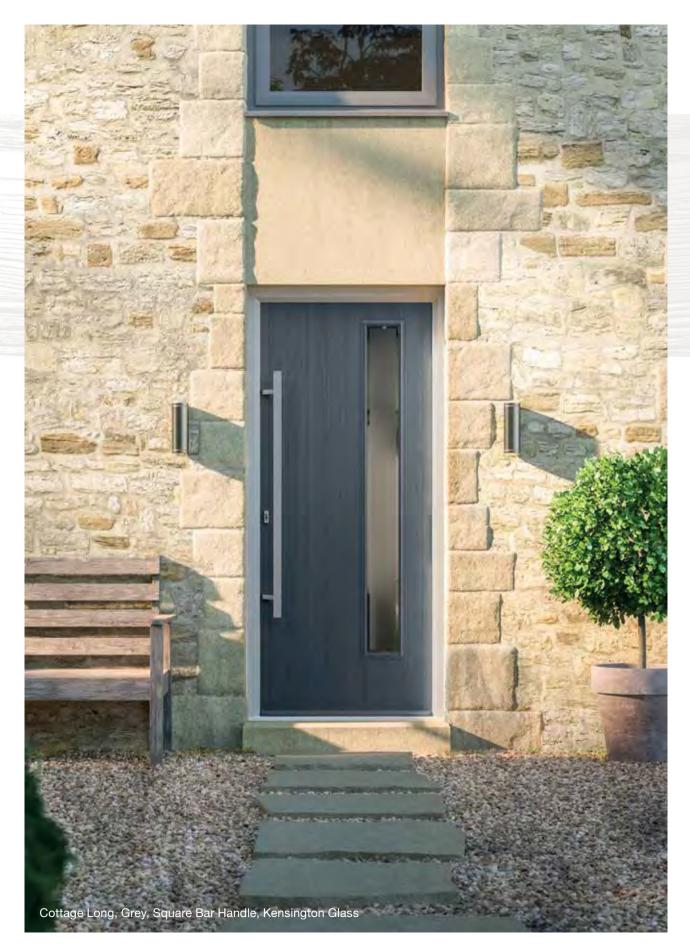

### Cottage Long

Colours

(only on Stippolyte)

3 Drop Diamond Blue, Green, or Red

Etched Squares (only on Satin)

> Kensington (only on Satin)

Prairie

Matrix (bespoke glass) (only on frosted triple-glazed)