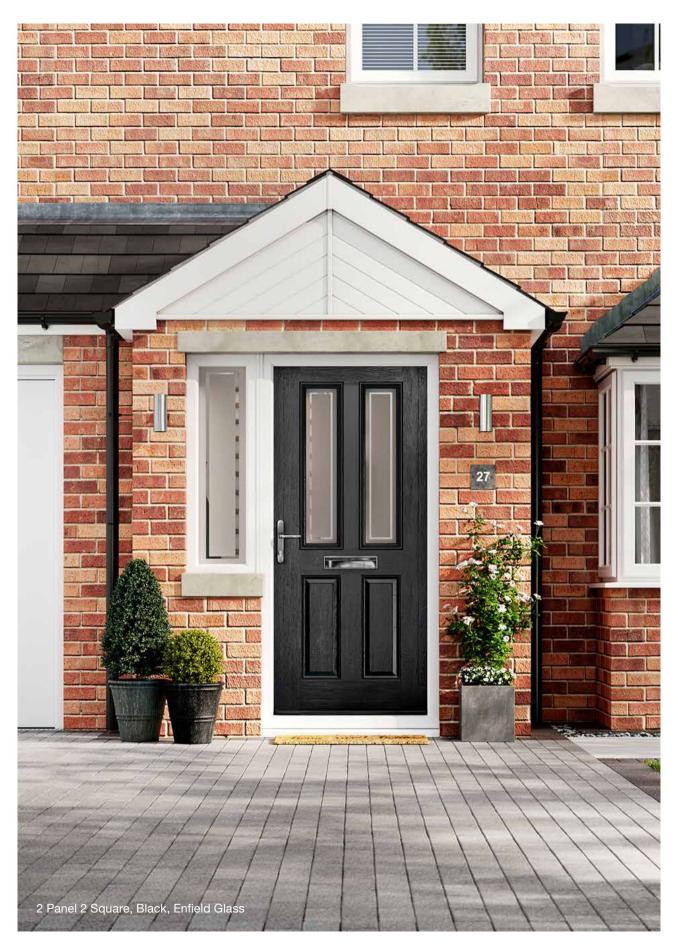

# 2 Panel 2 Square

Colours

Th. 1 3 Drop Diamond Blue, Green or Red

Crystal Harmony

Blue, Green, Red or Frost

Finesse (only on frosted triple-glazed)

Classic (only on frosted triple-glazed)

Flair (only on frosted triple-glazed)