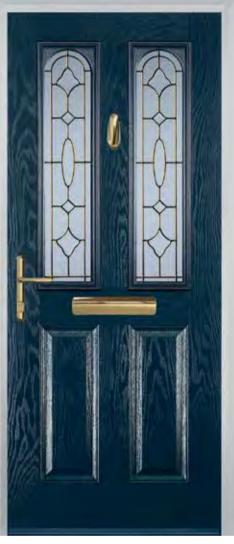

# 2 Panel 2 Square

Colours

Th. 1 3 Drop Diamond Blue, Green or Red

Crystal Harmony

Blue, Green, Red or Frost

Finesse (only on frosted triple-glazed)

Classic (only on frosted triple-glazed)

Flair (only on frosted triple-glazed)

# 2 Panel 2 Arch

Colours

3 Drop Diamond Blue, Green or Red

Crystal Harmony Blue, Green, Red or Frost

Mackintosh Rose

Finesse (only on frosted triple-glazed)

English Rose

Classic (only on frosted triple-glazed)