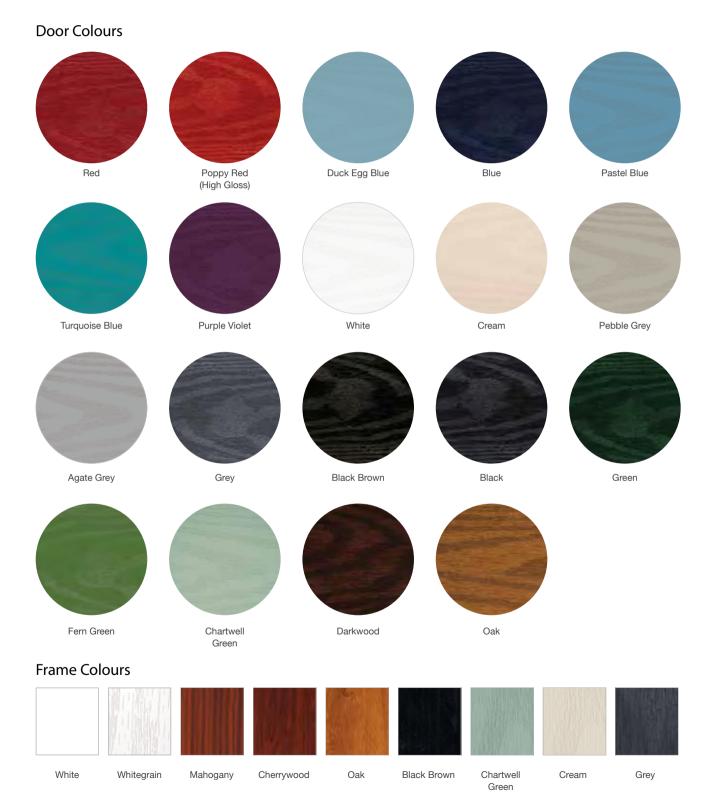

# New Colour Options

Our new colours have been inspired by the great outdoors and help you coordinate your exterior doors with the latest trends in interior design. From calming tones associated with the British countryside through to more vibrant sea blues, embrace a range of landscapes to incorporate the natural world into the comfort of your home.

The two new greys - Pebble Grey and Agate Grey – match particularly well with a neutral palette to create a welcoming entrance to any home. For those with a bolder design preference, a front door in Purple Violet, Fern Green or Turquoise Blue can be used to create a focal point both inside and outside.

See page 52 for all Colour Options

# Colour Options

The doors in our collection are available in a diverse range of colours (both sides) to suit the character of your home. Please note: if you select a wood-grain colour on both sides of your door, this will only be available in certain door styles.