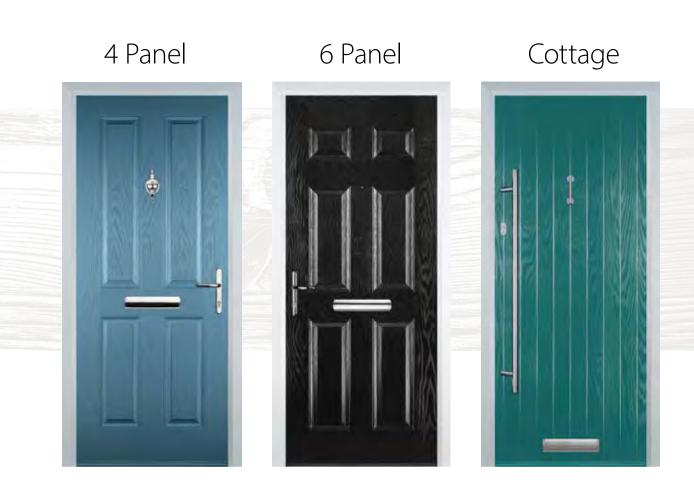

# Timeless, Classic Designs

Our selection of Traditional door styles offer both expressive style and enduring performance.

With a host of customisable options to choose from across colour palette, glazing, ironmongery and security, these elegant doors provide the strength and beauty to make a bold statement, whatever your property style.

# 3 panel 1 square

# 4 Panel 2 Square

Colours

Classic (only on frosted triple-glazed)

Finesse (only on frosted triple-glazed)

Zinc Art Abstract (only on frosted triple-glazed)

Enfield (no pattern required)

Zinc Art Elegance (only on frosted triple-glazed)