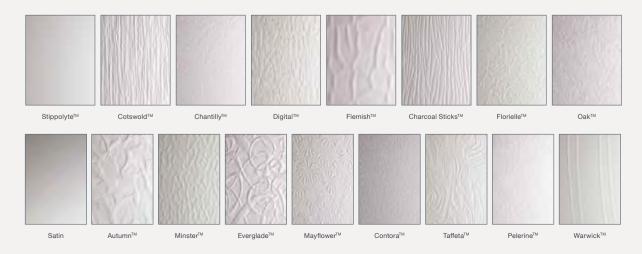

### Glazing Patterns and Backing Glass

Chantilly™

Autumn™

Flemish™

Charcoal Sticks<sup>™</sup>

Everglade™

Florielle™

Mayflower™

Oak™

Satin

Contora™

Taffeta™

Pelerine™

Warwick™