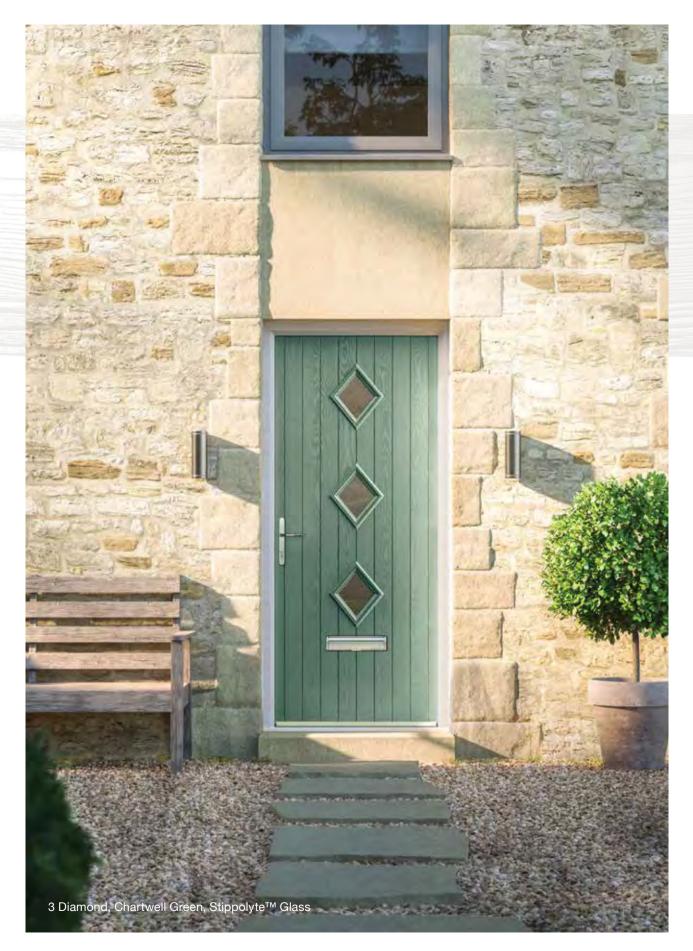

### 3 Diamond

Colours

Zinc Art Elegance

(only on frosted triple-glazed)

Colours

Darkwood

Oak

Green

Fern Green

Chartwell Green