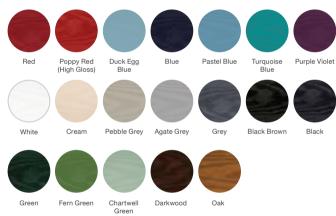

# New Colour Options

Our new colours have been inspired by the great outdoors and help you coordinate your exterior doors with the latest trends in interior design. From calming tones associated with the British countryside through to more vibrant sea blues, embrace a range of landscapes to incorporate the natural world into the comfort of your home.

The two new greys - Pebble Grey and Agate Grey – match particularly well with a neutral palette to create a welcoming entrance to any home. For those with a bolder design preference, a front door in Purple Violet, Fern Green or Turquoise Blue can be used to create a focal point both inside and outside.

# Colour Options

The doors in our collection are available in a diverse range of colours (both sides) to suit the character of your home. Please note: if you select a wood-grain colour on both sides of your door, this will only be available in certain door styles.