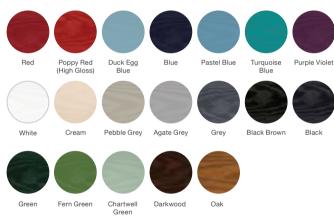

# New Colour Options

Our new colours have been inspired by the great outdoors and help you coordinate your exterior doors with the latest trends in interior design. From calming tones associated with the British countryside through to more vibrant sea blues, embrace a range of landscapes to incorporate the natural world into the comfort of your home.

The two new greys - Pebble Grey and Agate Grey – match particularly well with a neutral palette to create a welcoming entrance to any home. For those with a bolder design preference, a front door in Purple Violet, Fern Green or Turquoise Blue can be used to create a focal point both inside and outside.

# Colour Options

The doors in our collection are available in a diverse range of colours (both sides) to suit the character of your home. Please note: if you select a wood-grain colour on both sides of your door, this will only be available in certain door styles.