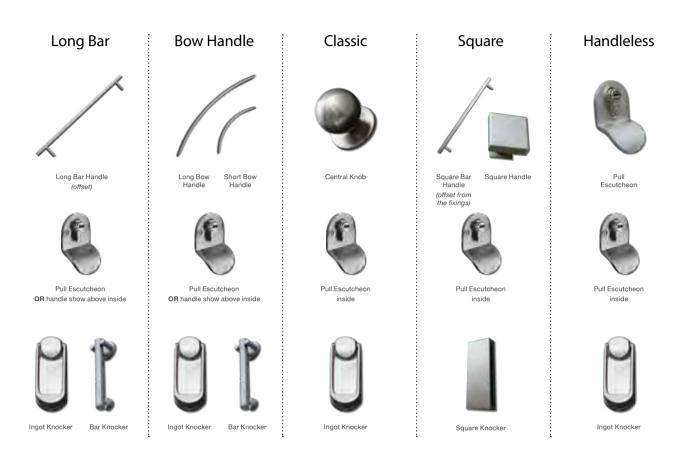

# Contemporary Furniture

Handleless Option

#### High Lock Option

### Availability by Door Style

|               |                |                 |                  |                |                |                  |                            |         |                  |                  |                 |                  | •       | <ul> <li></li> &lt;</ul> |         |         |              |                  |
|---------------|----------------|-----------------|------------------|----------------|----------------|------------------|----------------------------|---------|------------------|------------------|-----------------|------------------|---------|----------------------------------------------------------------------------------------------------------------------------------------------------------------------------------------------------------------------------------------------------------------------------------------------------------------------------------------------------------------------------------------------------------------------------------------------------------------------------------------------------------------------------------------------------------------------------------------------------------------------------------------------------------------------------------------------------------------------------------------------------------------------------------------------------------------------------------------------------------------------------------------------------------------------------------------------------------------------------------------------------------------------------------------------------------------------------------------------------------------------------------------------------------------------------------------------------------------------------------------------------------------------------------------------------------------------------------------------------------------------------------------------------------------------------------------------------------------------------------------------------------------------------------------------------------------------------------------------------------------------------------------------------------------------------------------------------------------------------------------------------------------------------------------------------------------------------------------------------------------------------------------------------------------------------------------------------------------------------------------------------------------------------------------------------------------------------------------------------------------------------------------|---------|---------|--------------|------------------|
|               | 2 Panel 2 Arch | 2 Panel 2 Angle | 2 Panel 2 Square | 4 Panel 1 Arch | 2 Panel 1 Arch | 2 Panel 1 Square | 2 Panel 2 Square<br>1 Arch | 6 Panel | 4 Panel 2 Square | 4 Panel Sunburst | 2 Panel 1 Grill | 2 Panel Sunburst | Diamond | 3 Diamond                                                                                                                                                                                                                                                                                                                                                                                                                                                                                                                                                                                                                                                                                                                                                                                                                                                                                                                                                                                                                                                                                                                                                                                                                                                                                                                                                                                                                                                                                                                                                                                                                                                                                                                                                                                                                                                                                                                                                                                                                                                                                                                              | 4 Panel | Cottage | Mid 3 Square | 2 Panel 4 Square |
| Long Bar      |                |                 |                  | 1              |                |                  |                            | 1       | 1                | 1                |                 |                  | 1       | 1                                                                                                                                                                                                                                                                                                                                                                                                                                                                                                                                                                                                                                                                                                                                                                                                                                                                                                                                                                                                                                                                                                                                                                                                                                                                                                                                                                                                                                                                                                                                                                                                                                                                                                                                                                                                                                                                                                                                                                                                                                                                                                                                      | 1       | 1       | 1            |                  |
| Bow Handle    | 1              | 1               | 1                | 1              | 1              | 1                | 1                          | 1       | 1                | 1                | 1               | 1                | 1       | 1                                                                                                                                                                                                                                                                                                                                                                                                                                                                                                                                                                                                                                                                                                                                                                                                                                                                                                                                                                                                                                                                                                                                                                                                                                                                                                                                                                                                                                                                                                                                                                                                                                                                                                                                                                                                                                                                                                                                                                                                                                                                                                                                      | 1       | 1       | 1            | 1                |
| Square        |                |                 |                  |                |                |                  |                            | 1       |                  |                  |                 |                  | 1       | 1                                                                                                                                                                                                                                                                                                                                                                                                                                                                                                                                                                                                                                                                                                                                                                                                                                                                                                                                                                                                                                                                                                                                                                                                                                                                                                                                                                                                                                                                                                                                                                                                                                                                                                                                                                                                                                                                                                                                                                                                                                                                                                                                      | 1       | 1       | 1            |                  |
| Classic*      | 1              | 1               | 1                | 1              | 1              | 1                | 1                          | 1       | 1                | 1                | 1               | 1                | 1       |                                                                                                                                                                                                                                                                                                                                                                                                                                                                                                                                                                                                                                                                                                                                                                                                                                                                                                                                                                                                                                                                                                                                                                                                                                                                                                                                                                                                                                                                                                                                                                                                                                                                                                                                                                                                                                                                                                                                                                                                                                                                                                                                        | 1       | 1       |              | 1                |
| Classic High* | 1              | 1               | 1                | 1              |                |                  |                            | 1       | 1                | 1                |                 |                  | 1       |                                                                                                                                                                                                                                                                                                                                                                                                                                                                                                                                                                                                                                                                                                                                                                                                                                                                                                                                                                                                                                                                                                                                                                                                                                                                                                                                                                                                                                                                                                                                                                                                                                                                                                                                                                                                                                                                                                                                                                                                                                                                                                                                        | 1       | 1       |              |                  |
| Square Bar    |                |                 |                  | 1              |                |                  |                            | 1       | 1                | 1                |                 |                  | 1       | 1                                                                                                                                                                                                                                                                                                                                                                                                                                                                                                                                                                                                                                                                                                                                                                                                                                                                                                                                                                                                                                                                                                                                                                                                                                                                                                                                                                                                                                                                                                                                                                                                                                                                                                                                                                                                                                                                                                                                                                                                                                                                                                                                      | 1       | 1       | 1            |                  |
| Page ref.     | 14             | 12              | 15               | 23             | 19             | 18               | 26                         | 47      | 25               | 23               | 20              | 22               | 30      | 34                                                                                                                                                                                                                                                                                                                                                                                                                                                                                                                                                                                                                                                                                                                                                                                                                                                                                                                                                                                                                                                                                                                                                                                                                                                                                                                                                                                                                                                                                                                                                                                                                                                                                                                                                                                                                                                                                                                                                                                                                                                                                                                                     | 47      | 47      | 44           | 24               |

|               |          |                      |                  |                 |                |        |          |          |          |            | -                 |                  |                  |                 |              | -                   |                  |       |
|---------------|----------|----------------------|------------------|-----------------|----------------|--------|----------|----------|----------|------------|-------------------|------------------|------------------|-----------------|--------------|---------------------|------------------|-------|
|               | 1 Square | Cottage<br>Halfglaze | 4 Square, Middle | 4 Square, Right | 4 Square, Left | Circle | 3 Square | 3 Square | 3 Square | Mid Square | Mid Square, Right | Mid Square, Left | Twin Side, Right | Twin Side, Left | Cottage Long | Cottage Long, Right | 3 Panel 1 Square | Curve |
| Long Bar      | 1        |                      | 1                |                 |                |        |          | 1        |          | 1          | 1                 |                  | 1                |                 | 1            | 1                   |                  | 1     |
| Bow Handle    | 1        | 1                    | 1                |                 | 1              | 1      |          | 1        |          | 1          | 1                 | 1                | 1                | 1               | 1            | 1                   |                  | 1     |
| Square        | 1        |                      | 1                |                 | 1              | 1      |          | 1        |          | 1          | 1                 | 1                | 1                | 1               | 1            | 1                   |                  | 1     |
| Classic*      | 1        | 1                    |                  | 1               | 1              | 1      | 1        | 1        | 1        | 1          | 1                 | 1                |                  |                 |              |                     | 1                |       |
| Classic High* |          |                      |                  | 1               | 1              | 1      | 1        | 1        | 1        |            |                   |                  |                  |                 |              |                     |                  |       |
| Square Bar    | 1        |                      | 1                |                 | 1              |        |          | 1        | 1        | 1          | 1                 | 1                | 1                | 1               | 1            | 1                   |                  | 1     |
| Page ref.     | 41       | 46                   | 38               | 38              | 38             | 40     | 36       | 36       | 36       | 41         | 41                | 41               | 37               | 37              | 42           | 42                  | 16               | 33    |

Handleless suite available on all styles.

\*Our classic furniture suite is also available in a high position.