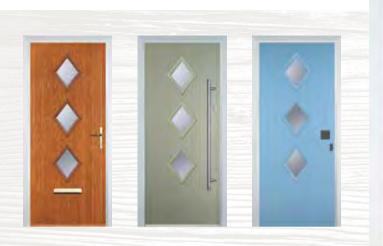

itecture, or as a contrast to more traditional properties.



Page 40



Page 44

Page 42



Page 47

Page 46



## Diamond



Colours







# 1 Square



Colours





K

Zinc Art Abstract (only on frosted triple-glazed)



Art Clarity Crystal Diamond Brass or Zinc (only on (only on frosted triple-glazed) Stippolyte)



Murano Black, Blue, Green or Red



Enfield (no pattern required)



Staxton (no pattern required)



Flair (only on frosted triple-glazed)



Finesse (only on frosted triple-glazed)

32

### Curve



Colours







Flair (only on frosted triple-glazed)



Finesse (only on frosted triple-glazed) Zinc Art Elegance (only on frosted triple-glazed)

Zinc Art Abstract (only on frosted triple-glazed)



Enfield (no pattern required) Staxton (no pattern required)

### 3 Diamond



Colours









# 3 Square



Colours









Flair (only on frosted triple-glazed)







Finesse (only on frosted triple-glazed)

Glass Designs







Zinc Art Elegance (only on frosted triple-glazed)





P



1





Enfield (no pattern required)



1



Staxton (no pattern required)

### Twin Side



Colours





Î





÷







Classic (only on frosted triple-glazed)





Glass Designs











Enfield

(no pattern required)



Finesse Flair (only on frosted triple-glazed) triple-glazed)

Zinc Art Abstract (only on frosted triple-glazed)

Art Clarity Brass or Zinc (only on frosted triple-glazed)

Staxton (no pattern required)

(no re



## 4 Square



Colours





Glass Designs









Flair (only on frosted triple-glazed)

| - | 13 |
|---|----|
|   |    |

di



Finesse (only