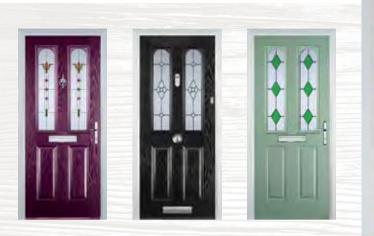

# New Colour Options

Our new colours have been inspired by the great outdoors and help you coordinate your exterior doors with the latest trends in interior design. From calming tones associated with the British countryside through to more vibrant sea blues, embrace a range of landscapes to incorporate the natural world into the comfort of your home.

The two new greys - Pebble Grey and Agate Grey – match particularly well with a neutral palette to create a welcoming entrance to any home. For those with a bolder design preference, a front door in Purple Violet, Fern Green or Turquoise Blue can be used to create a focal point both inside and outside.