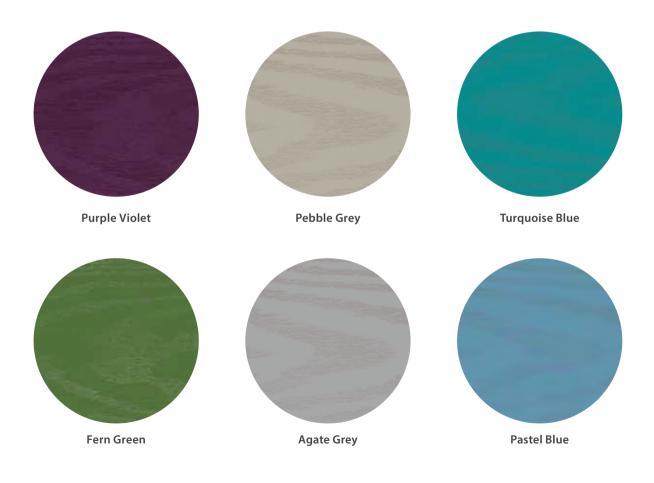

# New Colour Options

Our new colours have been inspired by the great outdoors and help you coordinate your exterior doors with the latest trends in interior design. From calming tones associated with the British countryside through to more vibrant sea blues, embrace a range of landscapes to incorporate the natural world into the comfort of your home.

The two new greys - Pebble Grey and Agate Grey – match particularly well with a neutral palette to create a welcoming entrance to any home. For those with a bolder design preference, a front door in Purple Violet, Fern Green or Turquoise Blue can be used to create a focal point both inside and outside.

See page 52 for all Colour Options