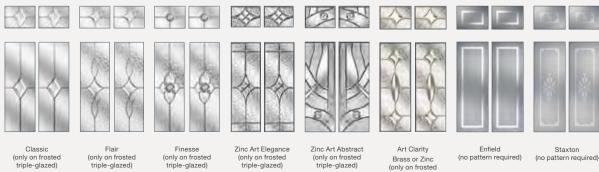

# Glazing

The range of glass options add character to your door and light to your home, whilst still offering you complete privacy.

### Glazing Patterns and Backing Glass

Chantilly™

Autumn™

Flemish™

Charcoal Sticks<sup>™</sup>

Everglade™

Florielle™

Mayflower™