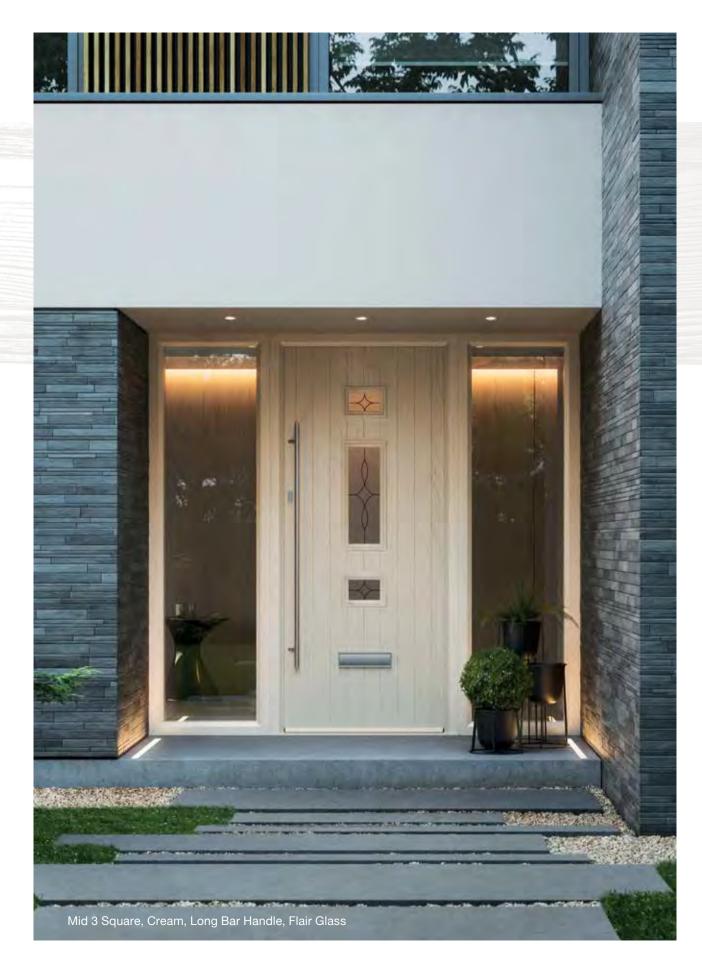

## Mid 3 Square

Colours

Classic (only on frosted triple-glazed)

Flair (only on frosted triple-glazed)

Glass Designs

Zinc Art Elegance (only on frosted triple-glazed)

Enfield (no pattern required)

Staxton (no pattern required)