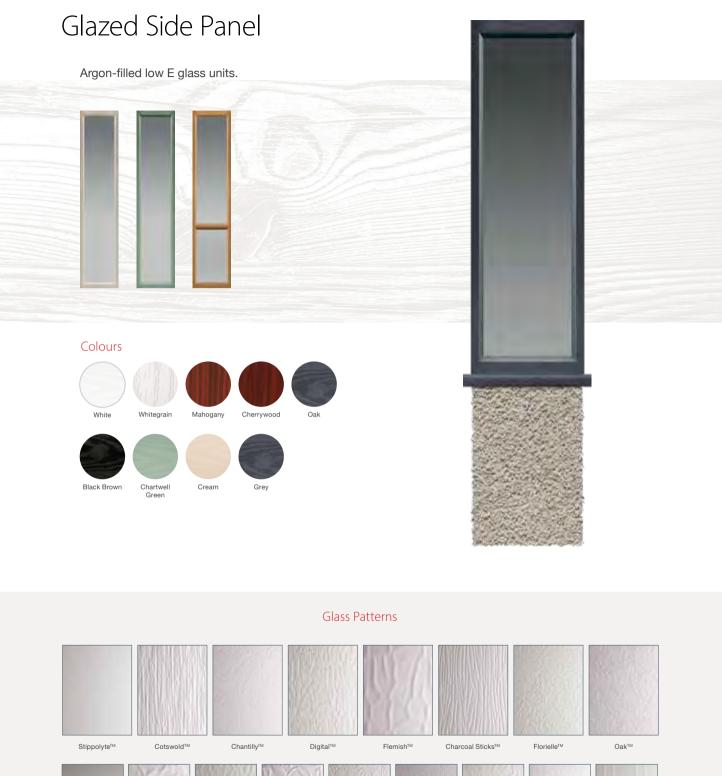

## Composite Side Panel

Colours

3 Drop Diamond Blue, Green or Red

Crystal

Diamond (only on

Stippolyte)

Crystal Harmony Blue, Green, Red or Frost

Finesse Classic (only on frosted triple-glazed)

Flair (only on frosted

triple-glazed)

English

Rose

Fleur

Abstract (only on frosted triple-glazed)

48

Glass Designs

μ

į

Murano

Black, Blue,

Green or Red

Classic

Crystal

Bohemia

3

1Y

Finesse (only on frosted triple-glazed)

6

| 1                     |   |
|-----------------------|---|
| Staxton               |   |
| (no patter            | 1 |
| and the second second | ١ |

Brass or Zinc (only on frosted triple-glazed)

Enfield (no pattern required)

Zinc Art Elegance (only on frosted

Abstract (only on frosted triple-glazed)

(only on frosted triple-glazed)

Mackintosh

Rose

Zinc Art Elegance (only on frosted triple-glazed)

V

Flair

(only on frosted triple-glazed)

Zinc Art

Art Clarity

required)