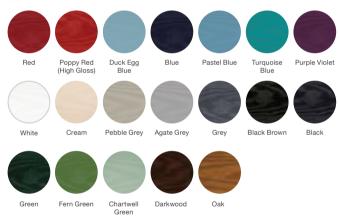

# New Colour Options

Our new colours have been inspired by the great outdoors and help you coordinate your exterior doors with the latest trends in interior design. From calming tones associated with the British countryside through to more vibrant sea blues, embrace a range of landscapes to incorporate the natural world into the comfort of your home.

The two new greys - Pebble Grey and Agate Grey – match particularly well with a neutral palette to create a welcoming entrance to any home. For those with a bolder design preference, a front door in Purple Violet, Fern Green or Turquoise Blue can be used to create a focal point both inside and outside.

# Colour Options

The doors in our collection are available in a diverse range of colours (both sides) to suit the character of your home. Please note: if you select a wood-grain colour on both sides of your door, this will only be available in certain door styles.