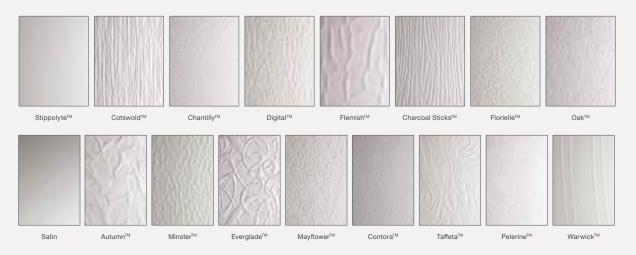

### Glazing Patterns and Backing Glass

Chantilly™

Autumn™

Flemish™

Charcoal Sticks<sup>™</sup>

Everglade™

Florielle™

Mayflower™

Oak™

Satin

Contora™

Taffeta™

Pelerine™

Warwick™