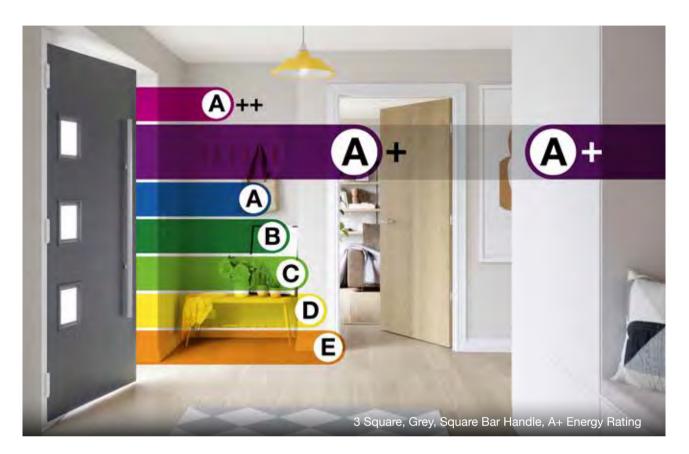

# Energy Ratings

Every Door-Stop door is issued with a bespoke energy rating certificate – based on expert data from the Build Research Establishment and accredited by the British Fenestration Ratings Council (BFRC).

#### </l $\overline{\square}$ 00 $\Box\Box$ ΠΓ D Standard Glass D D D D D D D D D A+ D A+ A+ A+ A+ A+ A+ Thermal Glass в в в A+ в в в A+ A+ в в A+ в в в Triple Glazed в в в в в в в A+ в в A+ A+ в в A+ Π C Standard Glass A+ D A+ A+ A+ D A+ A+ A+ D D D D D D D D A+ Thermal Glass A+ в A+ A+ A+ в A+ A+ A+ в в в в в в в в A+ Triple Glazed в в в в в в в в в A+ A+ A+ A+ A+ в A+ A+ A+

#### Door Energy Ratings by Door Style