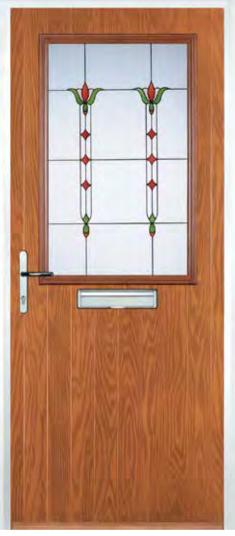

# Timeless, Classic Designs

Our selection of Traditional door styles offer both expressive style and enduring performance.

With a host of customisable options to choose from across colour palette, glazing, ironmongery and security, these elegant doors provide the strength and beauty to make a bold statement, whatever your property style.

# 2 Panel 2 Square

Colours

Th. 1 3 Drop Diamond Blue, Green or Red

Crystal Harmony

Blue, Green, Red or Frost

Finesse (only on frosted triple-glazed)

Classic (only on frosted triple-glazed)

Flair (only on frosted triple-glazed)