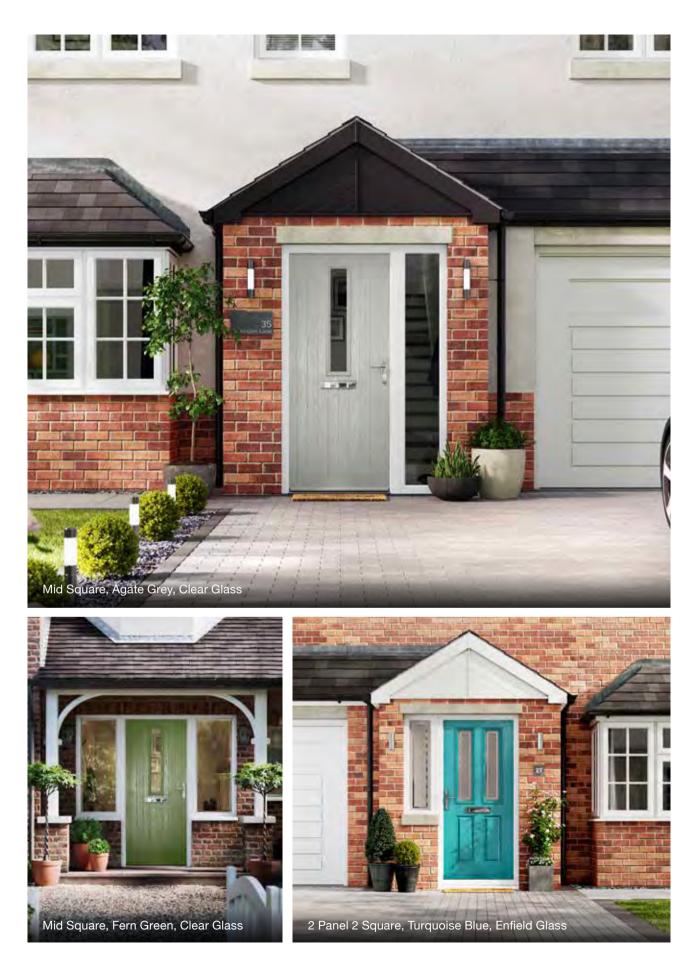

The two new greys - Pebble Grey and Agate Grey – match particularly well with a neutral palette to create a welcoming entrance to any home. For those with a bolder design preference, a front door in Purple Violet, Fern Green or Turquoise Blue can be used to create a focal point both inside and outside.