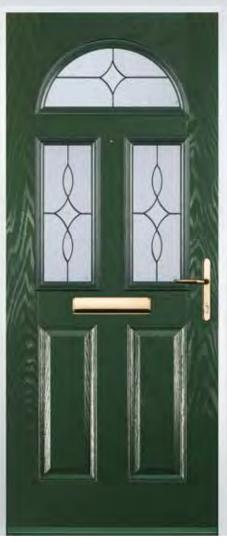

# Timeless, Classic Designs

Our selection of Traditional door styles offer both expressive style and enduring performance.

With a host of customisable options to choose from across colour palette, glazing, ironmongery and security, these elegant doors provide the strength and beauty to make a bold statement, whatever your property style.

# 2 Panel 2 Square

Colours

Th. 1 3 Drop Diamond Blue, Green or Red

Crystal Harmony

Blue, Green, Red or Frost

Finesse (only on frosted triple-glazed)

Classic (only on frosted triple-glazed)

Flair (only on frosted triple-glazed)