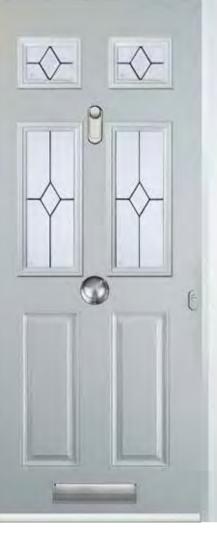

# Timeless, Classic Designs

Our selection of Traditional door styles offer both expressive style and enduring performance.

With a host of customisable options to choose from across colour palette, glazing, ironmongery and security, these elegant doors provide the strength and beauty to make a bold statement, whatever your property style.

# 2 Panel 2 Square

Colours

Th. 1 3 Drop Diamond Blue, Green or Red

Crystal Harmony

Blue, Green, Red or Frost

Finesse (only on frosted triple-glazed)

Classic (only on frosted triple-glazed)

Flair (only on frosted triple-glazed)